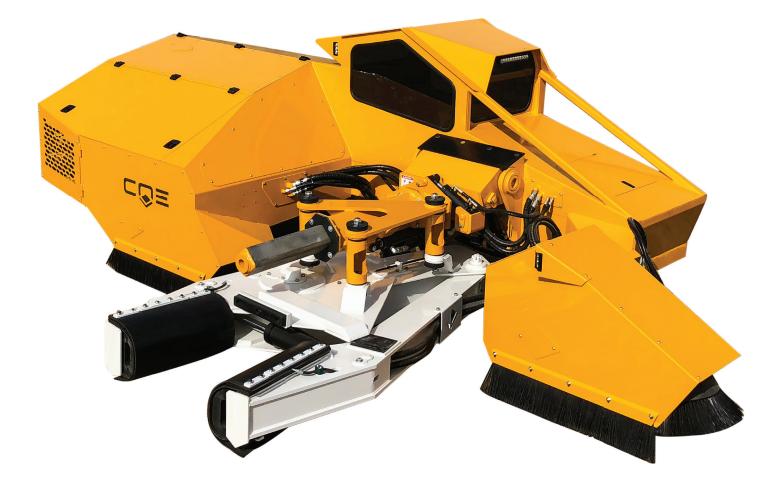

## **S7** R-SERIES SIDE MOUNT **SHAKER**

### **SPECIFICATIONS & FEATURES**

- John Deere 4045 74hp Tier 4 final engine
- ECOOL variable electric cooling fans
- High debris radiator, oil cooler with swing out feature
- DUALFORCE shake & ground drive system
- POWERMAX operating system
- TRUECLAMP with unclamp lockout safety
- INCONTROL touch screen with adjustments & rear view camera
- Air conditioned & heated cabin with stereo
- Tilt steering column & suspension seat
- Single joystick control
- Rexroth hydrostatic pump & variable motors
- Auburn Gear planetary 22-1 hubs 3WD with auto-shifting
- Parking brake (fail safe design)
- COE 33/16.5 x 16.5 12-ply tires
- Dual dry element air cleaner w/ pre-cleaner
- LED lights (Front, rear & head)
- Safety flasher lights
- TH-7X shaker head with 110CC VOAC, center swing weights, grease serviceable energy wheel & sling lubrication system
- Sleek & angled exterior design
- Automatic sweepers with auto lift (forward)
- Powder coated finish