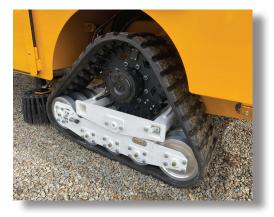

#### AXIOM hydraulic lift

COE TRAX track drive

### **OPTIONS**

- Shake patterns (HD MD LD)
- AXIOM hydraulic lift
- Brush or Finger style sweepers
- 30" clamp opening
- COE **ES**HAKE programable shake with automation features
- Tier 3 engines (for export orders)
- TRAX rubber track drive