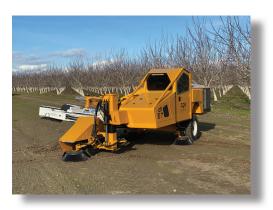

# **R-SERIES** SIDE MOUNT

### **SPECIFICATIONS & FEATURES**

- John Deere 4045 74hp Tier 4 final engine
- ECOOL variable electric cooling fans
- High debris radiator, oil cooler with swing out feature
- DUALFORCE shake & ground drive system
- POWERMAX operating system
- TRUECLAMP with unclamp lockout safety
- INCONTROL touch screen with adjustments & rear view camera
- Air conditioned & heated cabin with stereo
- Tilt steering column & suspension seat
- Single joystick control
- Rexroth hydrostatic pump & variable motors
- Auburn Gear planetary 22-1 hubs 3WD with auto-shifting
- Parking brake (fail safe design)
- COE 33/16.5 x 16.5 12-ply tires
- Dual dry element air cleaner w/ pre-cleaner
- LED lights (Front, rear & head)
- Safety flasher lights
- TH-7X shaker head with 110CC VOAC, center swing weights, grease serviceable energy wheel & sling lubrication system
- Sleek & angled exterior design
- Automatic sweepers with auto lift (forward)
- Powder coated finish