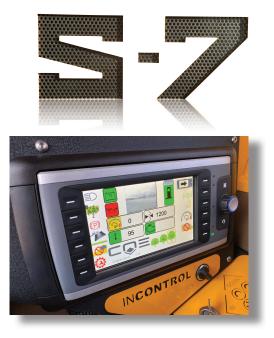

# THE SHAKER **REVOLUTIONIZED**



## **S7** R-SERIES SIDE MOUNT **SHAKER**



#### INCONTROL display



#### AXIOM hydraulic lift



COE TRAX track drive

# **R-SERIES** SIDE MOUNT

### **SPECIFICATIONS & FEATURES**

- John Deere 4045 74hp Tier 4 final engine
- ECOOL variable electric cooling fans
- High debris radiator, oil cooler with swing out feature
- DUALFORCE shake & ground drive system
- POWERMAX operating system
- TRUECLAMP with unclamp lockout safety
- INCONTROL touch screen with adjustments & rear view camera
- Air conditioned & heated cabin with stereo
- Tilt steering column & suspension seat
- Single joystick control
- Rexroth hydrostatic pump & variable motors
- Auburn Gear planetary 22-1 hubs 3WD with auto-shifting
- Parking brake (fail safe design)
- COE 33/16.5 x 16.5 12-ply tires
- Dual dry element air cleaner w/ pre-cleaner
- LED lights (Front,